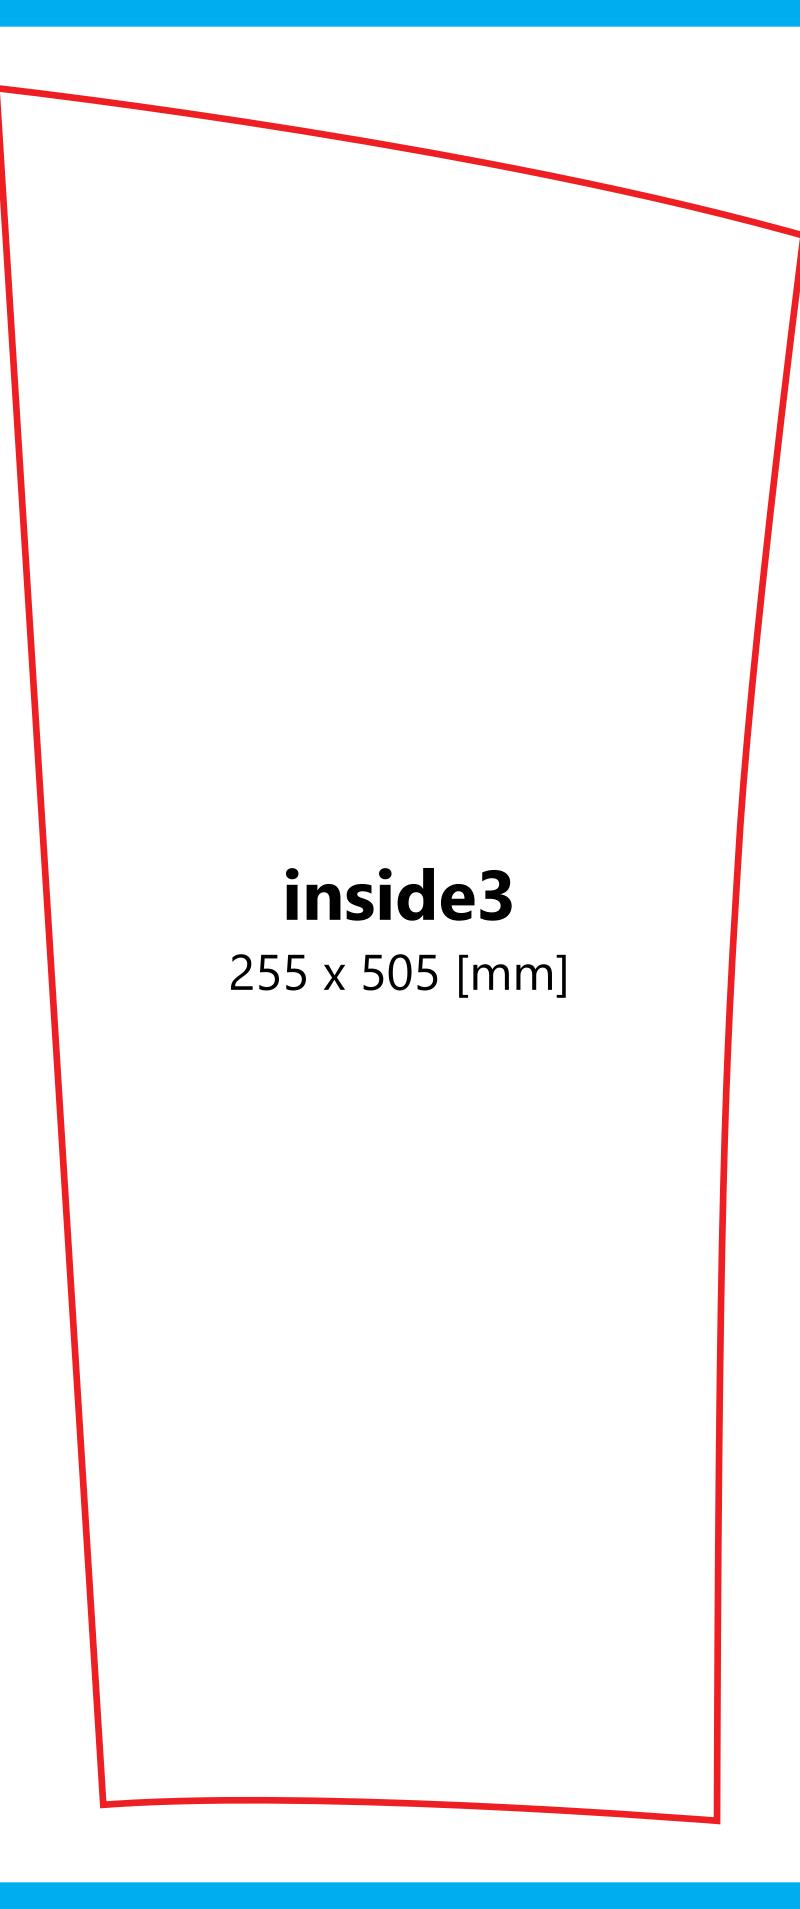

### No bleed or crop marks required

Artwork should be supplied at full size

Outside 1 & 4 Artwork Size: 2420mm (W) x 4560mm (H) | Outside 2 & 3 Artwork Size: 2550mm (W) x 5050mm (H) Inside 1 & 4 Artwork Size: 2420mm (W) x 4560mm (H) | Inside 2 & 3 Artwork Size: 2550mm (W) x 5050mm (H)

Delete all the cutout lines and check the secure area. The Guidelines on the artwork template contain: project line, shape line and secure line.

All major elements should be kept inside the secure line, while the background and graphic should fill to the project line.