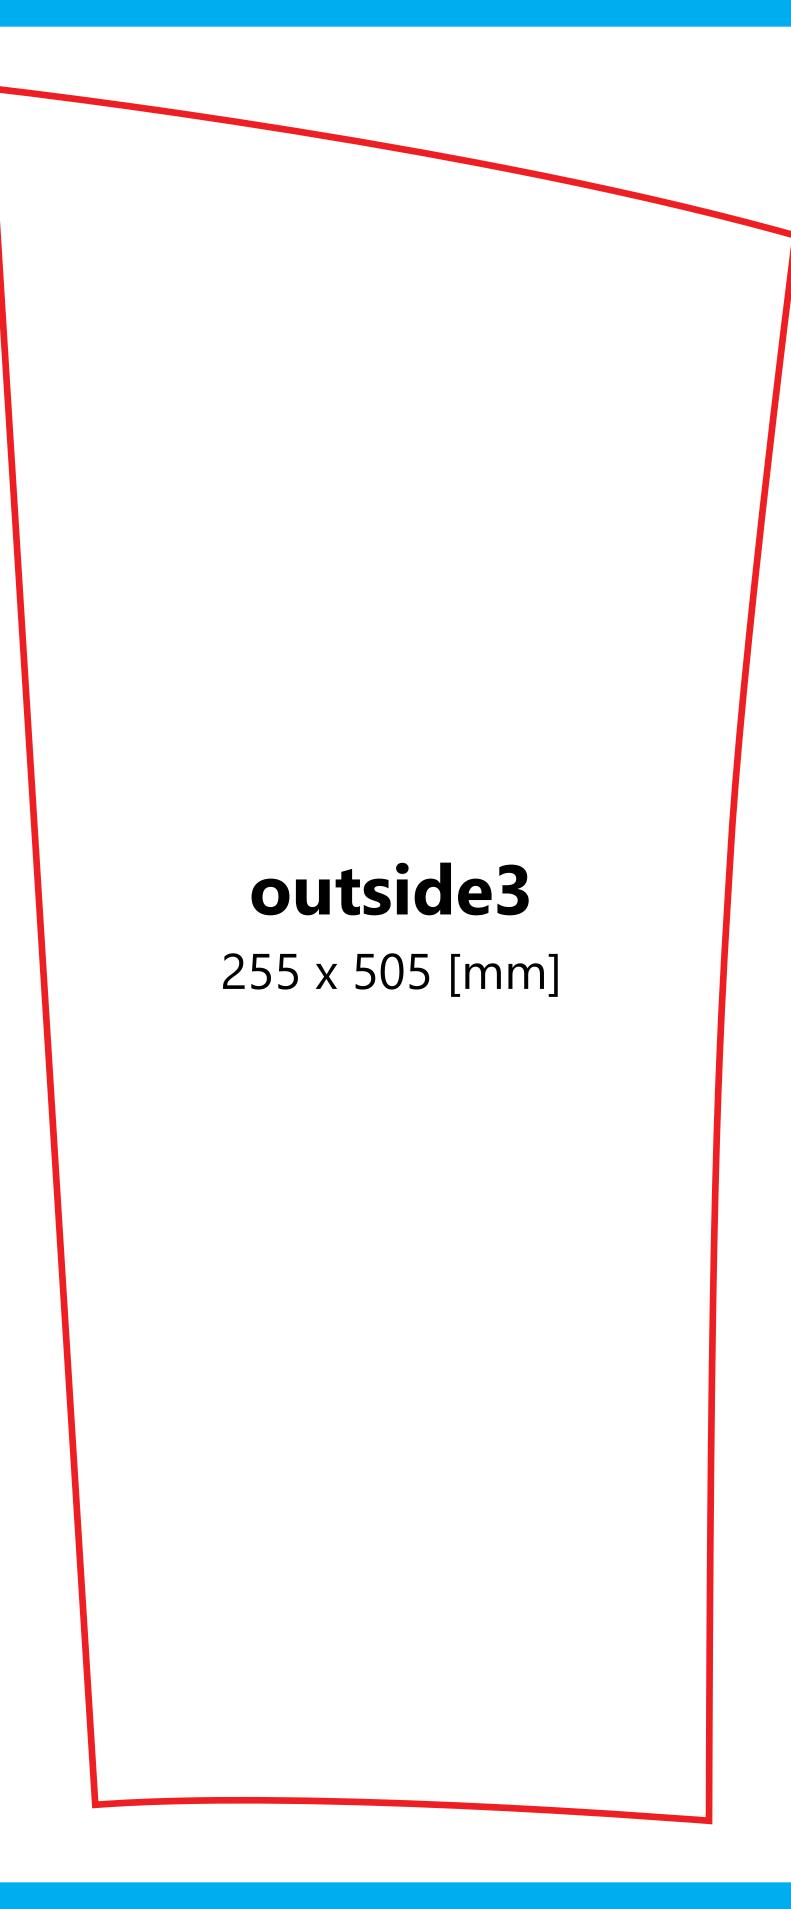

### No bleed or crop marks required

Artwork should be supplied at full size

Outside 1 & 4 Artwork Size: 2420mm (W) x 4560mm (H) | Outside 2 & 3 Artwork Size: 2550mm (W) x 5050mm (H) Inside 1 & 4 Artwork Size: 2420mm (W) x 4560mm (H) | Inside 2 & 3 Artwork Size: 2550mm (W) x 5050mm (H)

# outside2 255 x 505 [mm]