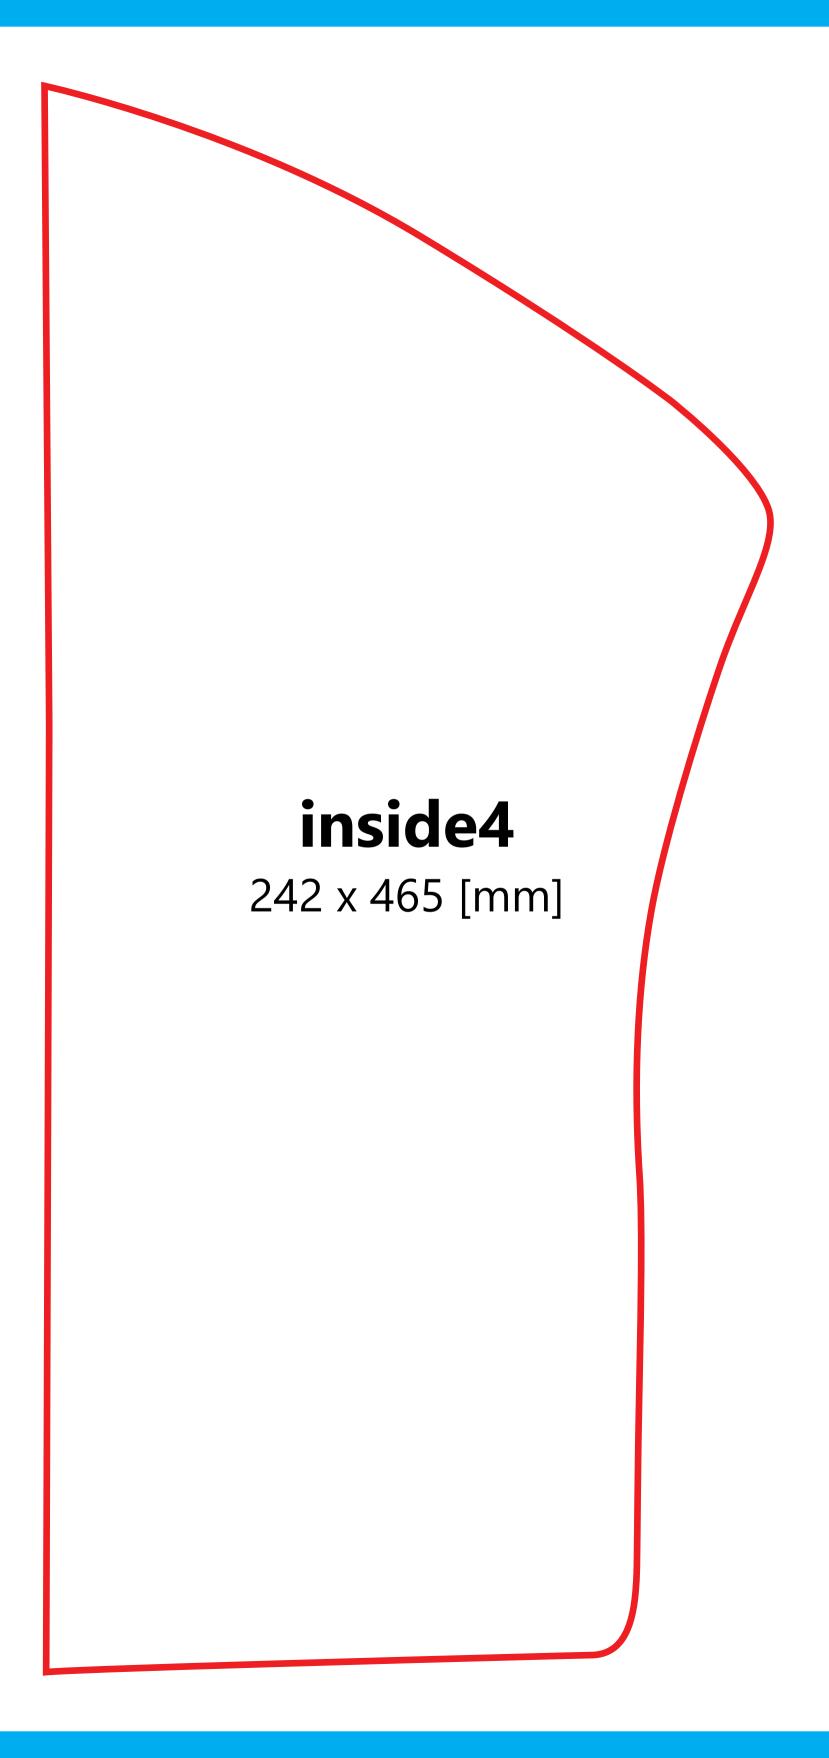

### No bleed or crop marks required

Artwork should be supplied at full size

Outside 1 & 4 Artwork Size: 2420mm (W) x 4560mm (H) | Outside 2 & 3 Artwork Size: 2550mm (W) x 5050mm (H) Inside 1 & 4 Artwork Size: 2420mm (W) x 4560mm (H) | Inside 2 & 3 Artwork Size: 2550mm (W) x 5050mm (H)

Delete all the cutout lines and check the secure area. The Guidelines on the artwork template contain: project line, shape line and secure line.

All major elements should be kept inside the secure line, while the background and graphic should fill to the project line.