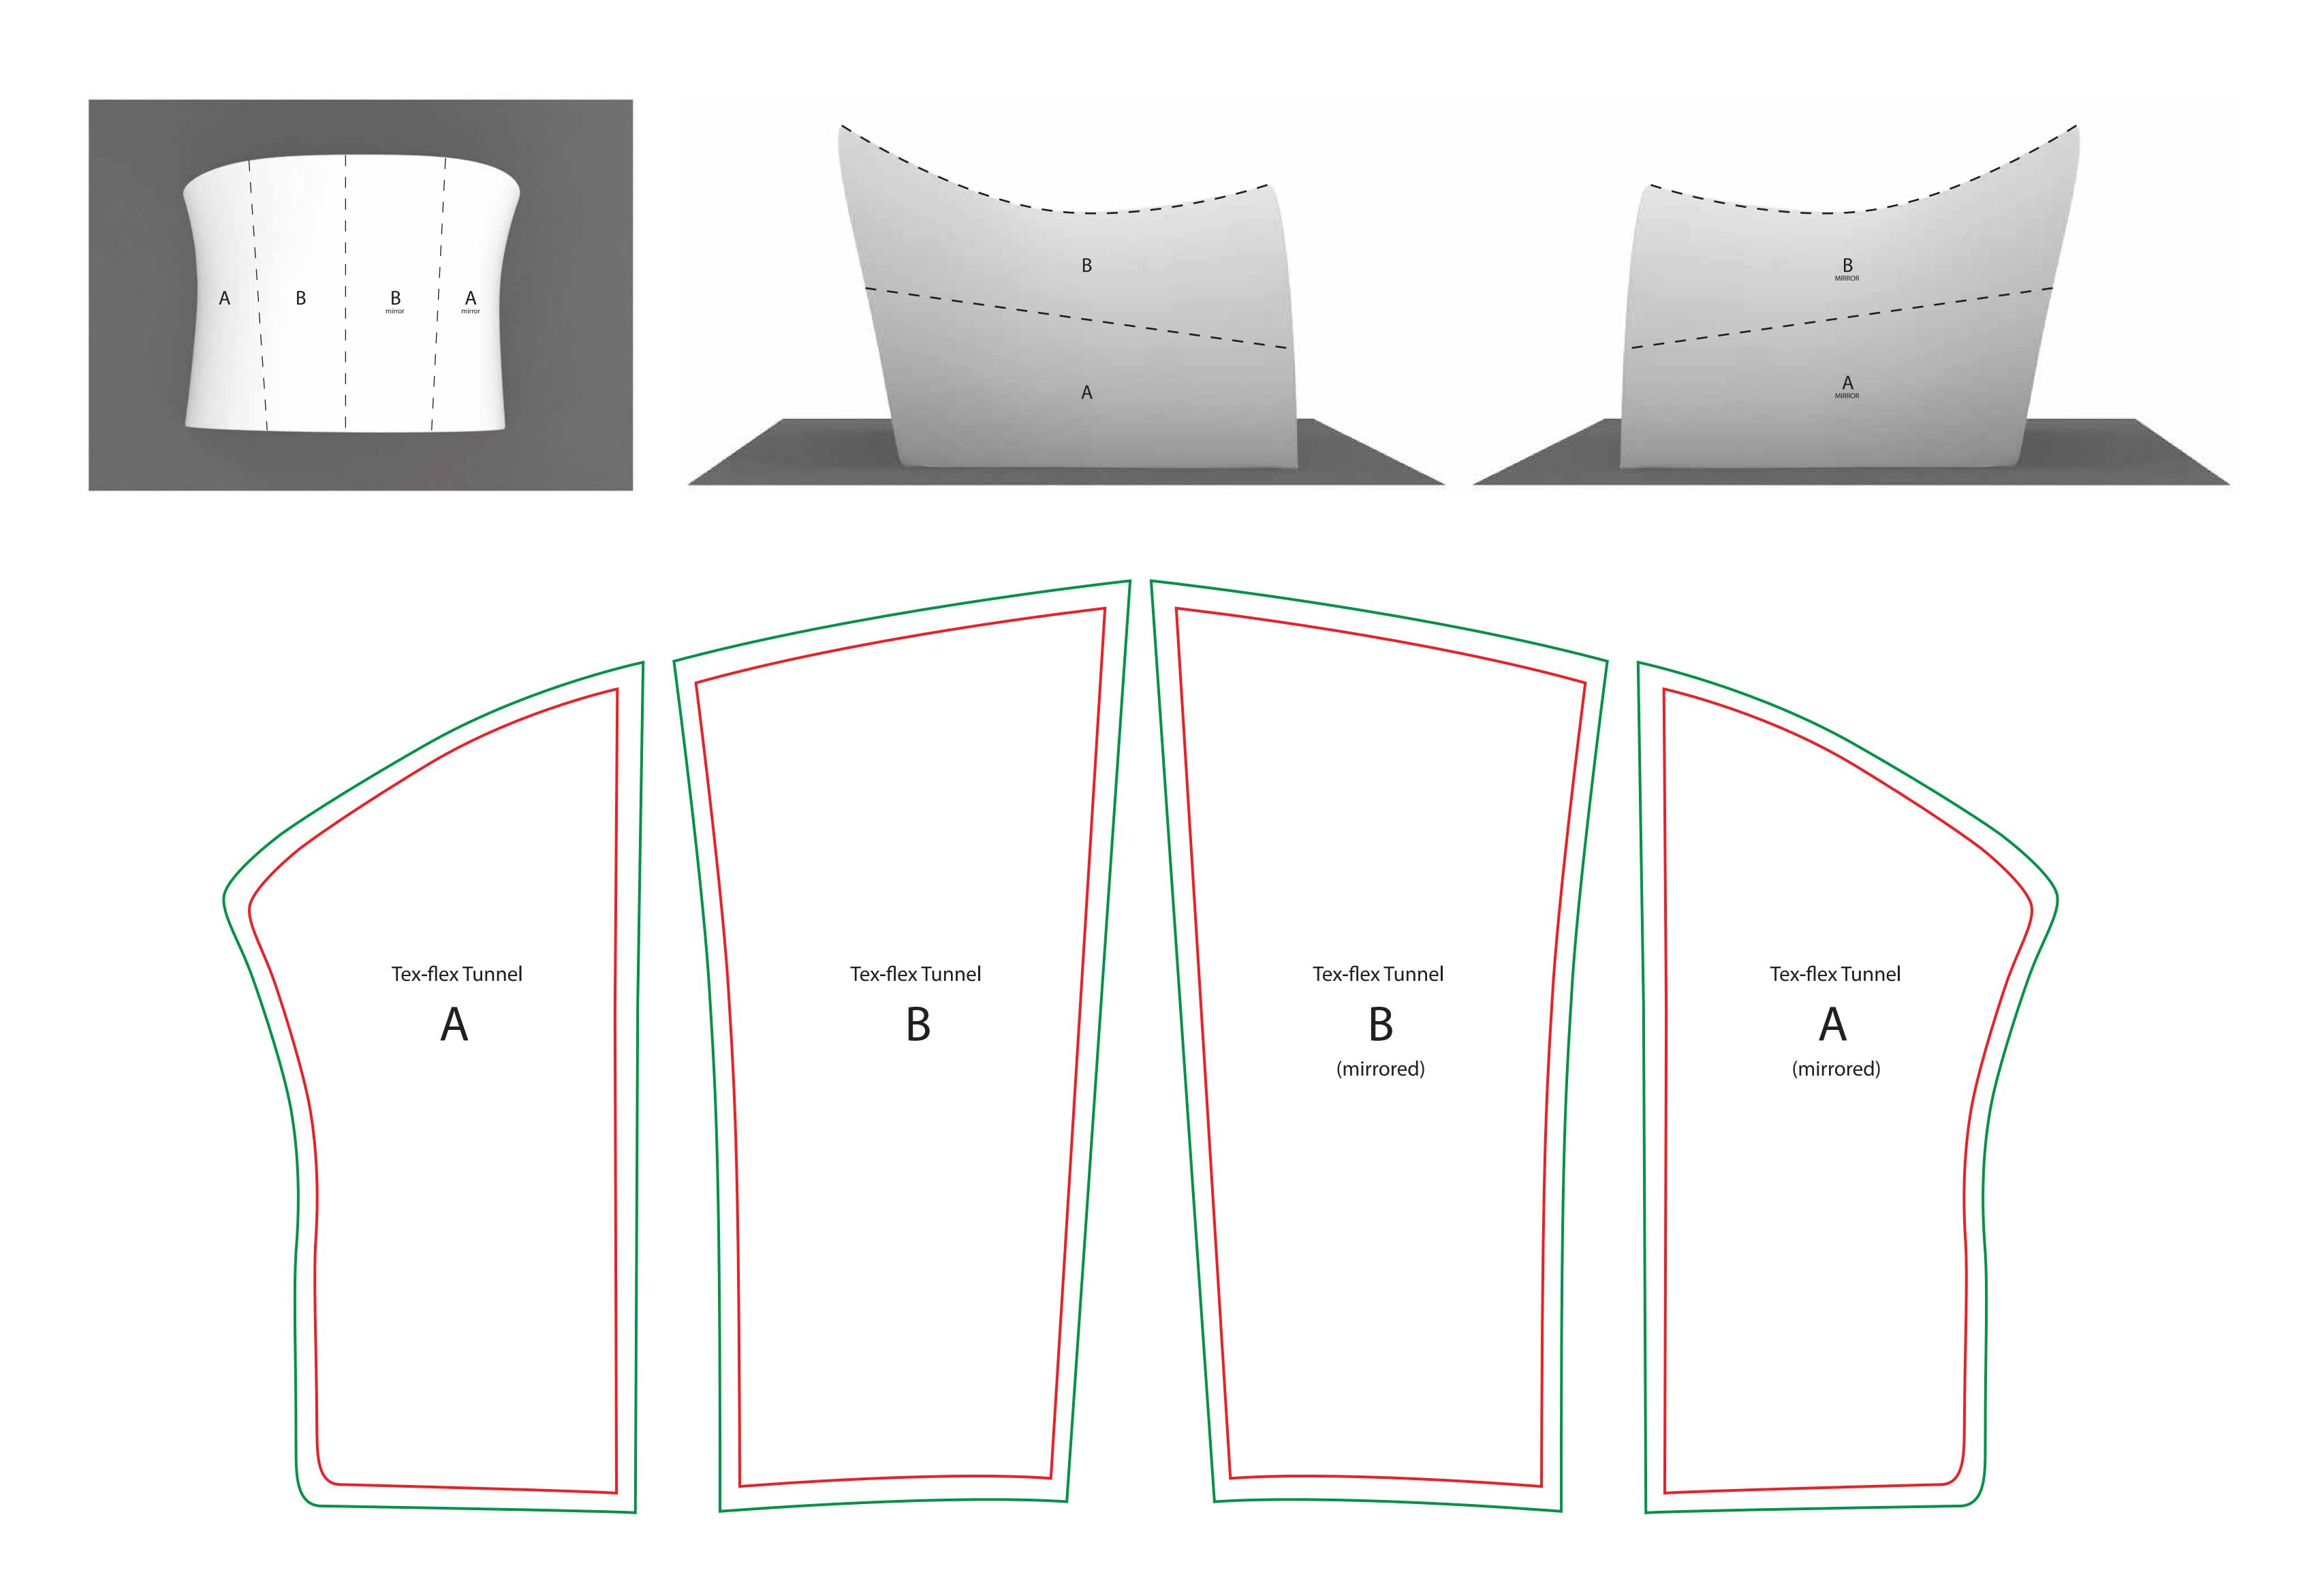

### **Artwork Specification -** Tex-Flex Tunnel

Artwork should be provided as a high resolution PDF to the following specification

- CMYK colour profile
- Vector format/300dpi or higher
- Text outlined
- Images linked/embedded
- Layers flattened

### No bleed or crop marks required

Artwork should be supplied at full size

Outside 1 & 4 Artwork Size: 2420mm (W) x 4560mm (H) | Outside 2 & 3 Artwork Size: 2550mm (W) x 5050mm (H) Inside 1 & 4 Artwork Size: 2420mm (W) x 4560mm (H) | Inside 2 & 3 Artwork Size: 2550mm (W) x 5050mm (H)

Delete all the cutout lines and check the secure area. The Guidelines on the artwork template contain: project line, shape line and secure line.

All major elements should be kept inside the secure line, while the background and graphic should fill to the project line.

The file name should look like: SYSTEMNAME\_FRONT/BACK\_DIMENSIONS

Watch our 'how to design artwork' video here

ATTENTION! THERE IS NO POSSIBILITY TO MATCH THE ELEMENTS LIKE LOGOTYPE OR TEXT ON THE SEWING LINES(DASHED LINE). PLEASE CONSIDER THIS WHILE DESIGNING GRAPHICS!