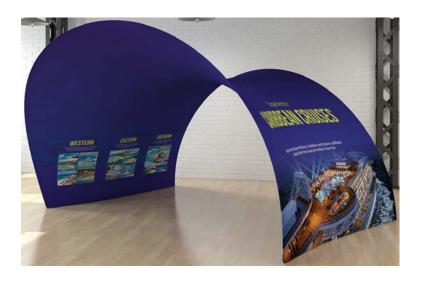

### **Artwork Specification -** Tex-Flex Tunnel

Artwork should be provided as a high resolution PDF to the following specification

- CMYK colour profile
- Vector format/300dpi or higher
- Text outlined
- Images linked/embedded
- Layers flattened

### No bleed or crop marks required

Artwork should be supplied at full size

Outside 1 & 4 Artwork Size: 2420mm (W) x 4560mm (H) | Outside 2 & 3 Artwork Size: 2550mm (W) x 5050mm (H) Inside 1 & 4 Artwork Size: 2420mm (W) x 4560mm (H) | Inside 2 & 3 Artwork Size: 2550mm (W) x 5050mm (H)