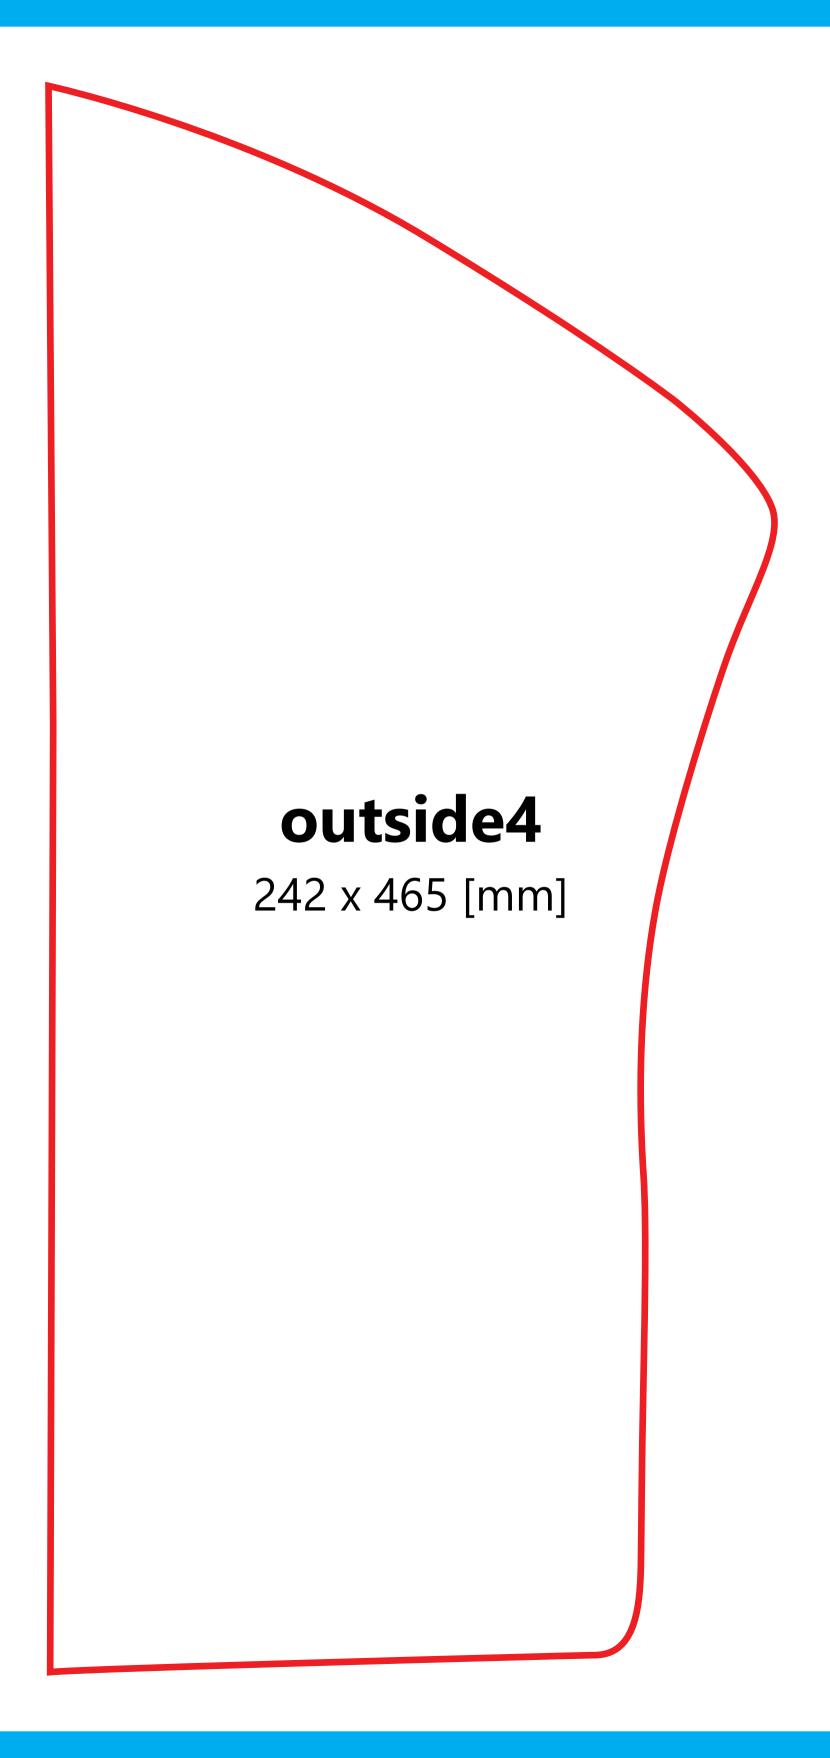

### No bleed or crop marks required

Artwork should be supplied at full size

Outside 1 & 4 Artwork Size: 2420mm (W) x 4560mm (H) | Outside 2 & 3 Artwork Size: 2550mm (W) x 5050mm (H) Inside 1 & 4 Artwork Size: 2420mm (W) x 4560mm (H) | Inside 2 & 3 Artwork Size: 2550mm (W) x 5050mm (H)

## outside1 242 x 465 [mm]