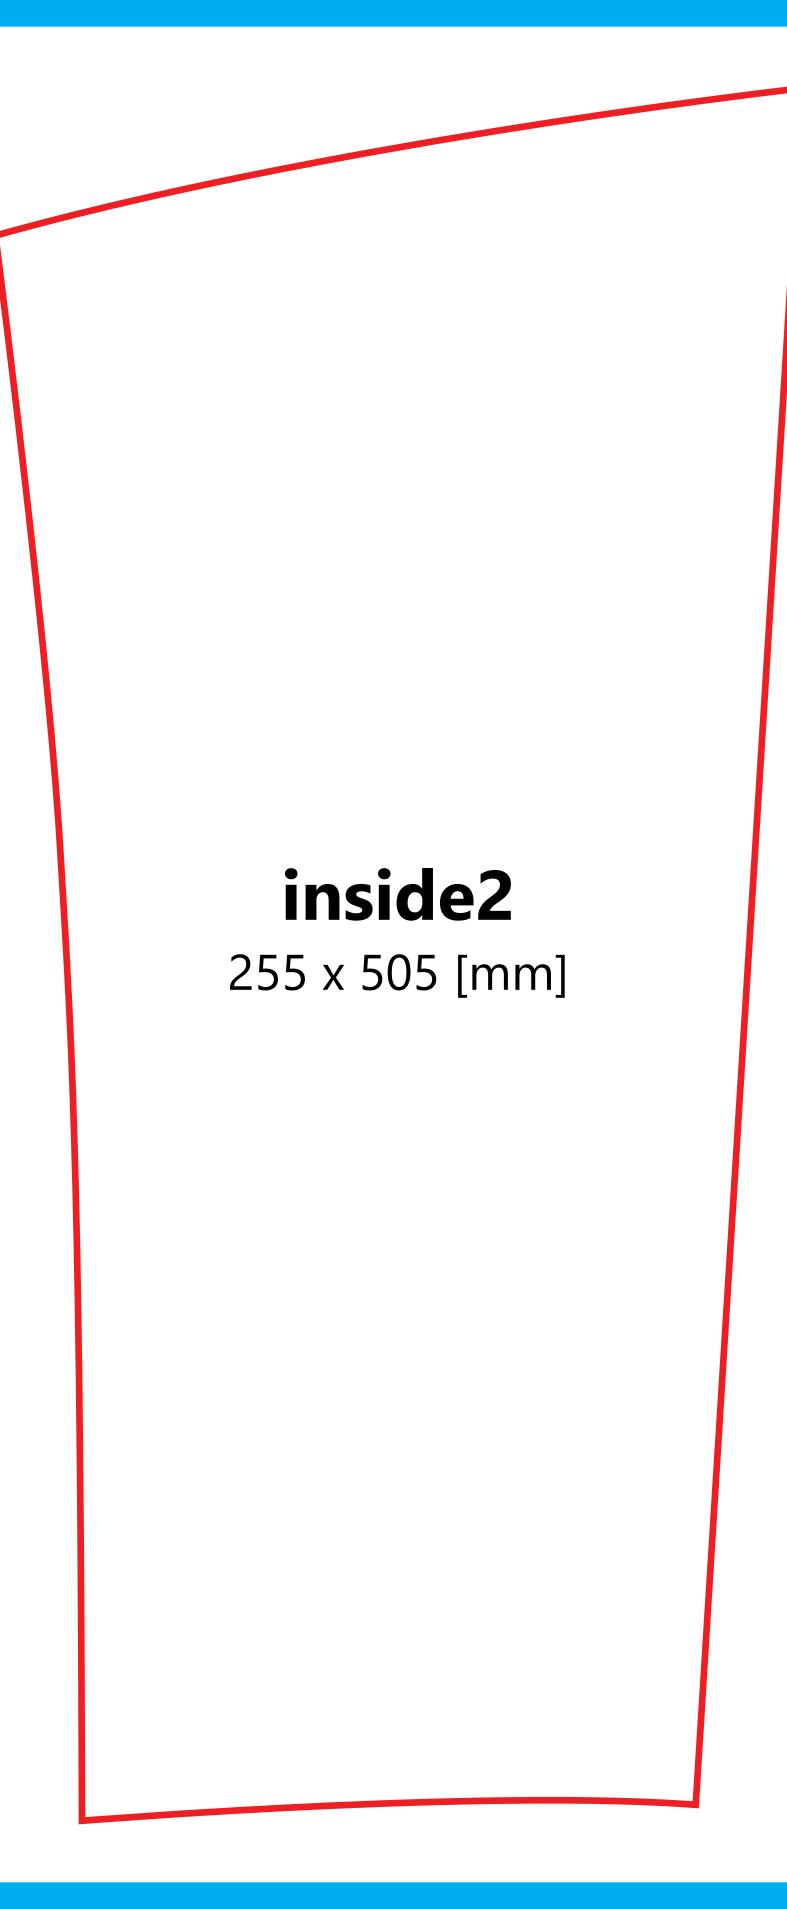

### No bleed or crop marks required

Artwork should be supplied at full size

Outside 1 & 4 Artwork Size: 2420mm (W) x 4560mm (H) | Outside 2 & 3 Artwork Size: 2550mm (W) x 5050mm (H) Inside 1 & 4 Artwork Size: 2420mm (W) x 4560mm (H) | Inside 2 & 3 Artwork Size: 2550mm (W) x 5050mm (H)

Delete all the cutout lines and check the secure area. The Guidelines on the artwork template contain: project line, shape line and secure line.

All major elements should be kept inside the secure line, while the background and graphic should fill to the project line.